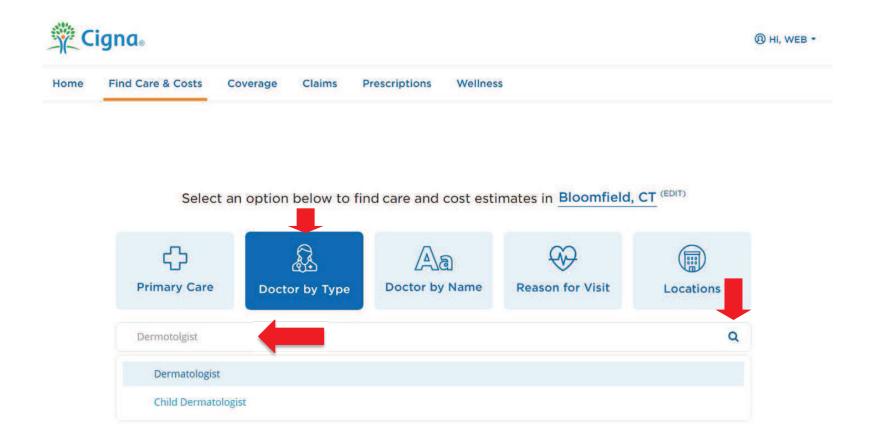

## **Enter search criteria**

Typing an entry in the search field will provide a drop-down list of search suggestions.