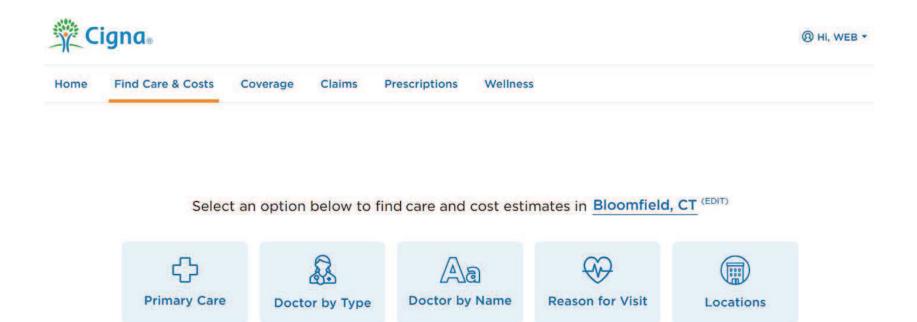

## **Enter search criteria**

Typing an entry in the search field will provide a drop-down list of search suggestions.