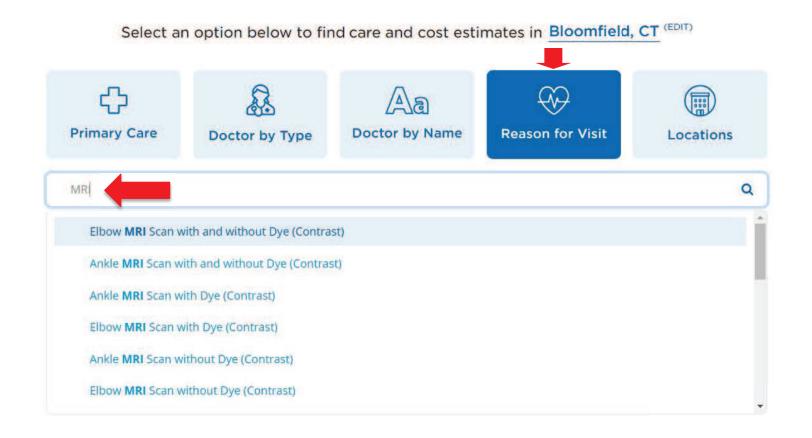

## **Enter search criteria**

Typing an entry in the search field will provide a drop-down list of search suggestions.

# High tech radiology

## Radiology search results – eviCore providers are integrated