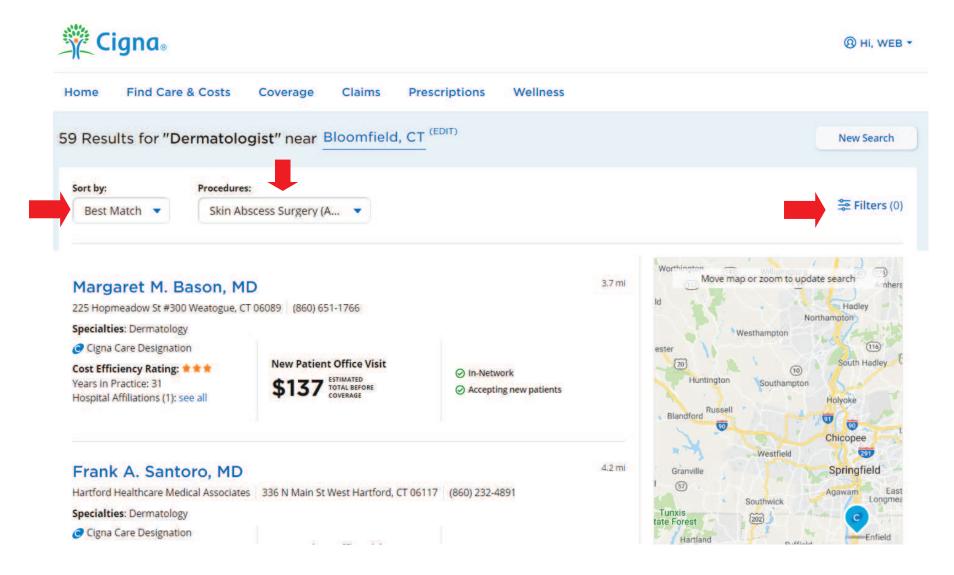

# MYCIGNA.COM



## **Provider Search Options – myCigna.com**





# **Provider Search Options – myCigna.com**



1 Important Messages regarding your plan





## **Enter search criteria**

Typing an entry in the search field will provide a drop-down list of search suggestions.





#### Search results





#### Refine search criteria





# High tech radiology





## Radiology search results – eviCore providers are integrated





# **Cigna Care Designation – reviewed specialties**



## Specialists (18)

- Allergy/Immunology
- Cardiology
- Cardiothoracic surgery
- Dermatology
- Ear, nose and throat
- Endocrinology
- Gastroenterology
- General surgery
- Hematology/oncology

- Nephrology
- Neurology
- Neurosurgery
- OB/GYN
- Ophthalmology
- Orthopedics and surgery
- Pulmonology
- Rheumatology
- Urology

## **Primary care physicians**

- Family practice
- Internal medicine
- Pediatrics

All members have access to CCD physicians, noted in the directory with



\*Cigna analysis of Cigna Managed Care and PPO claims processed between January 2016 – December 2016 for the 21 specialties reviewe